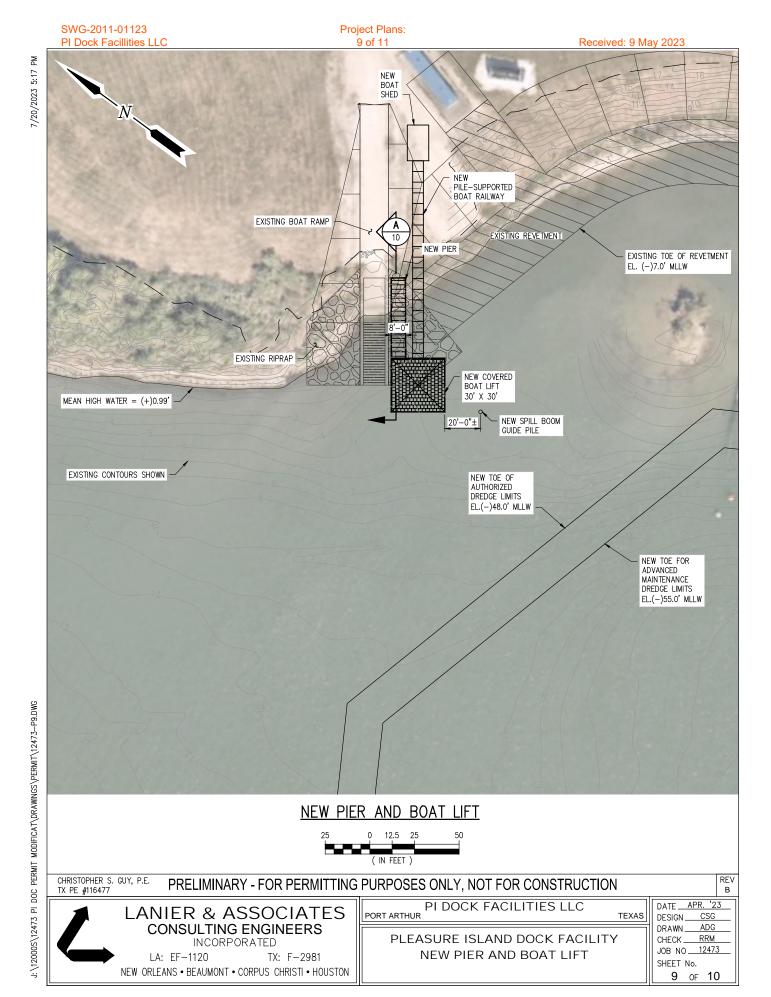

## NOTE:

- 1. EXISTING USACE PERMIT SWG-2011-01123.
- ALL ELEVATIONS REFER TO MEAN LOWER LOW WATER (MLLW) UNLESS NOTED OTHERWISE.
- 3. MEAN HIGH WATER (MHW) AND MEAN HIGHER HIGH WATER (MHHW) ELEVATIONS ARE FROM NOAA PORT ARTHUR, TX GAGE.

  MHW = (+)0.99' MLLW

  MHHW = (+)1.04' MLLW

CHRISTOPHER S. GUY, P.E.