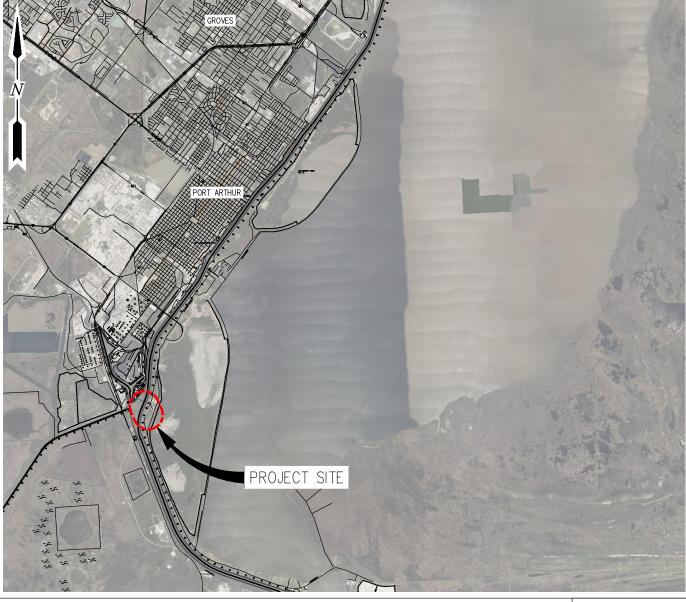

JEFFERSON COUNTY LAT. 29' 49' 22" N LONG. 93' 57' 19" W

TE

DATE APR. '23

DESIGN CSG

DESIGN CSG
DRAWN ADG
CHECK RRM
JOB NO 12473

REV

SHEET No. 1 OF 10

PLEASURE ISLAND DOCK FACILITY VICINITY MAP

J:\12000S\12473 PI DOC PERMIT MODIFICAT\DRAWINGS\PERMIT\12473-P4.DWG