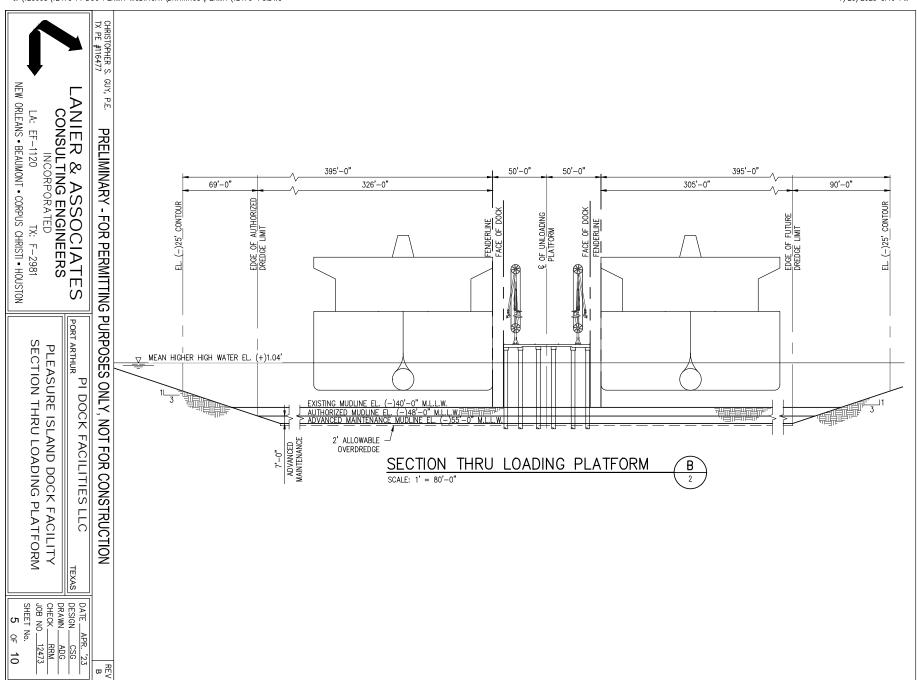

## NOTE:

- 1. EXISTING USACE PERMIT SWG-2011-01123.
- ALL ELEVATIONS REFER TO MEAN LOWER LOW WATER (MLLW) UNLESS NOTED OTHERWISE.
- 3. MEAN HIGH WATER (MHW) AND MEAN HIGHER HIGH WATER (MHHW) ELEVATIONS ARE FROM NOAA PORT ARTHUR, TX GAGE.

  MHW = (+)0.99' MLLW

  MHHW = (+)1.04' MLLW

CHRISTOPHER S. GUY, P.E.