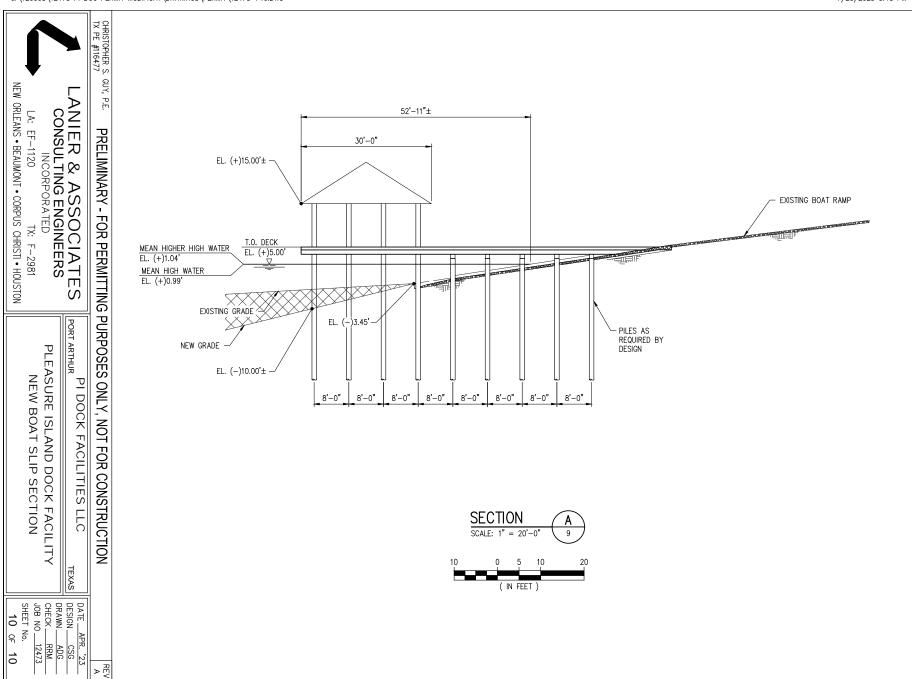

## NOTE:

- 1. EXISTING USACE PERMIT SWG-2011-01123.
- ALL ELEVATIONS REFER TO MEAN LOWER LOW WATER (MLLW) UNLESS NOTED OTHERWISE.
- 3. MEAN HIGH WATER (MHW) AND MEAN HIGHER HIGH WATER (MHHW) ELEVATIONS ARE FROM NOAA PORT ARTHUR, TX GAGE.

  MHW = (+)0.99' MLLW

  MHHW = (+)1.04' MLLW

CHRISTOPHER S. GUY, P.E.