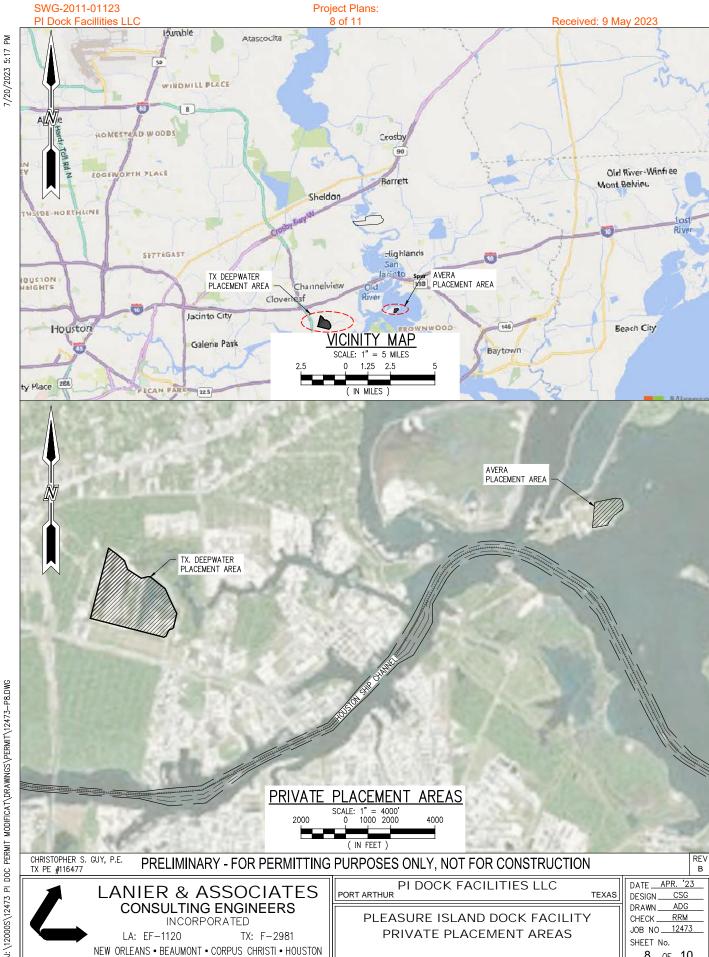

( IN MILES )

PRELIMINARY - FOR PERMITTING PURPOSES ONLY, NOT FOR CONSTRUCTION

DATE APR. '23 DESIGN\_ DRAWN. ADG CHECK \_ RRM

REV

JOB NO \_\_\_\_12473 SHEET No. 6 OF 10

PLEASURE ISLAND DOCK FACILITY SABINE-NECHES PLACEMENT AREAS