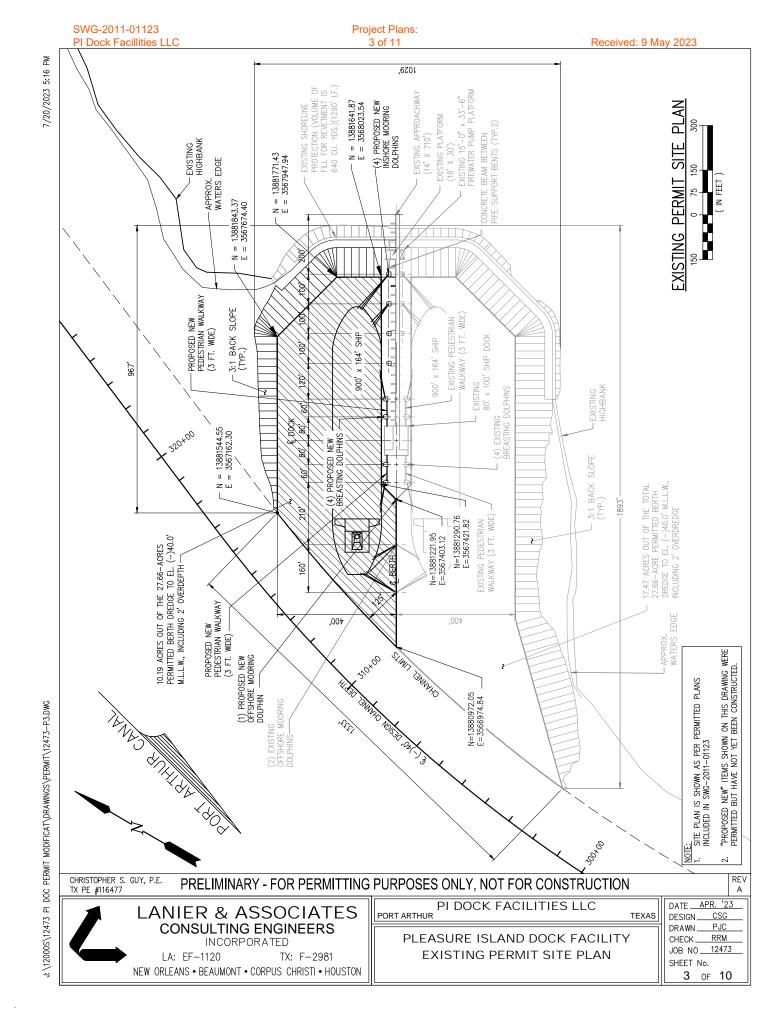

## NOTE:

- 1. EXISTING USACE PERMIT SWG-2011-01123.
- ALL ELEVATIONS REFER TO MEAN LOWER LOW WATER (MLLW) UNLESS NOTED OTHERWISE.
- 3. MEAN HIGH WATER (MHW) AND MEAN HIGHER HIGH WATER (MHHW) ELEVATIONS ARE FROM NOAA PORT ARTHUR, TX GAGE.

  MHW = (+)0.99' MLLW

  MHHW = (+)1.04' MLLW

CHRISTOPHER S. GUY, P.E.