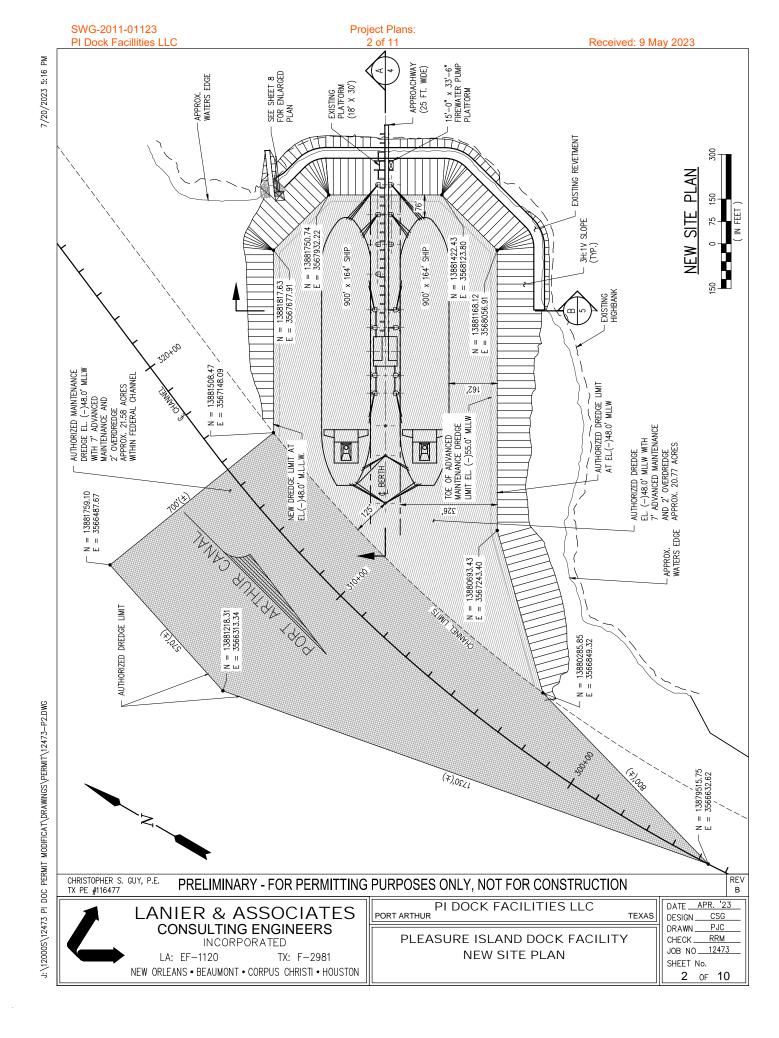

## NOTE:

- 1. EXISTING USACE PERMIT SWG-2011-01123.
- ALL ELEVATIONS REFER TO MEAN LOWER LOW WATER (MLLW) UNLESS NOTED OTHERWISE.
- 3. MEAN HIGH WATER (MHW) AND MEAN HIGHER HIGH WATER (MHHW) ELEVATIONS ARE FROM NOAA PORT ARTHUR, TX GAGE.

  MHW = (+)0.99' MLLW

  MHHW = (+)1.04' MLLW

CHRISTOPHER S. GUY, P.E.