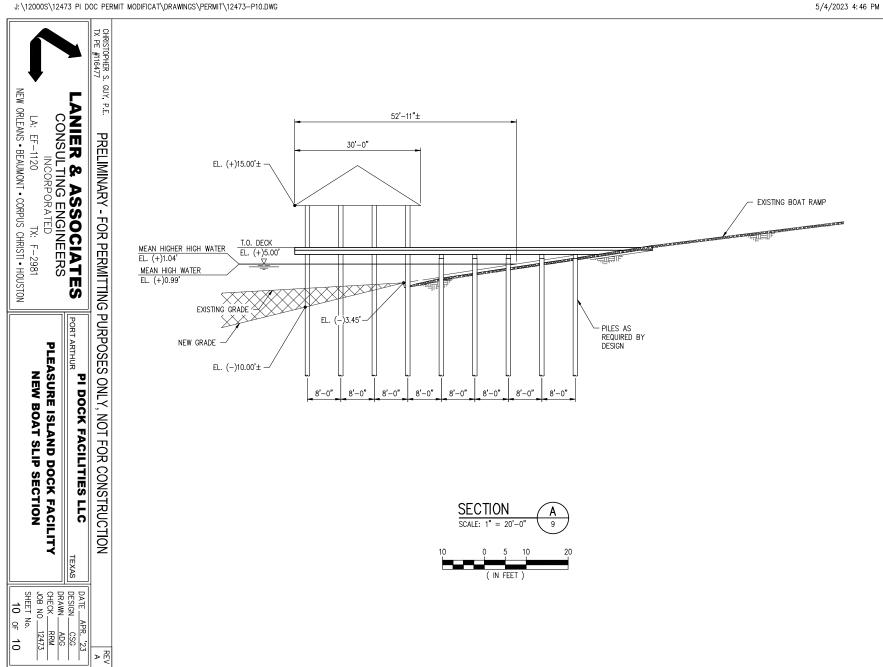

## NOTE:

- 1. EXISTING USACE PERMIT SWG-2011-01123.
- ALL ELEVATIONS REFER TO MEAN LOWER LOW WATER (MLLW) UNLESS NOTED OTHERWISE.
- 3. MEAN HIGH WATER (MHW) AND MEAN HIGHER HIGH WATER (MHHW) ELEVATIONS ARE FROM NOAA PORT ARTHUR, TX GAGE.

  MHW = (+)0.99' MLLW

  MHHW = (+)1.04' MLLW

CHRISTOPHER S. GUY, P.E.