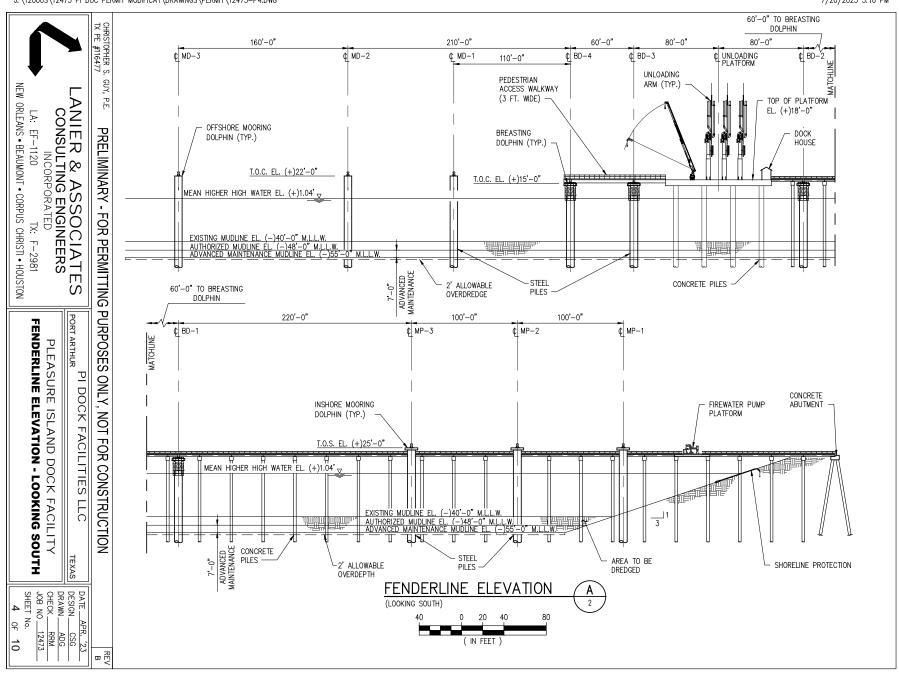

## NOTE:

- 1. EXISTING USACE PERMIT SWG-2011-01123.
- ALL ELEVATIONS REFER TO MEAN LOWER LOW WATER (MLLW) UNLESS NOTED OTHERWISE.
- 3. MEAN HIGH WATER (MHW) AND MEAN HIGHER HIGH WATER (MHHW) ELEVATIONS ARE FROM NOAA PORT ARTHUR, TX GAGE.

  MHW = (+)0.99' MLLW

  MHHW = (+)1.04' MLLW

CHRISTOPHER S. GUY, P.E.